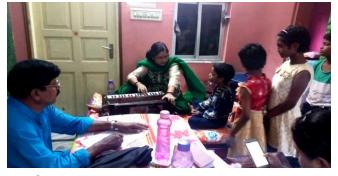

A performance in a competetion organised by Lamartiniere for Boys - Crucible of Dreams .

Song, Dance, Tabla and Painting examination successfully delivered on 1st July 2018.

Flag Hoisting Ceremony on 15<sup>th</sup> August along with devotional song and dance performance by the children in the presence of Innerwheel club of Dhakuria and Rotary Club of Calcutta Dhakuria