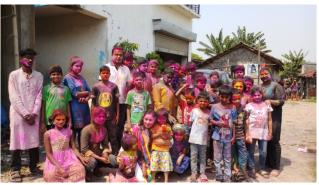

Holi celebration at Patuli Dol Utsav in presence of Hon'ble councillor ward No. 101, Mr. Bappaditya Dasgupta

Holi celebration at our Children Care Unit

A visit by Hon'ble Member Mr. Sujit Chakraborty (ACP-ARS-DD)