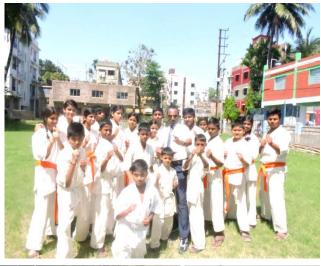

Karate exam under the observance of Sensei Madhav Dutta on 23rd September 2018.

Puja Parikrama and lunch organised by the team of Swapna Udaan

Kali puja celebration

Bhaiphota celebration

Children's Day celebration with tree plantation

Karate Belt upgradation Exam in presence of Sensei Madhav Dutta.