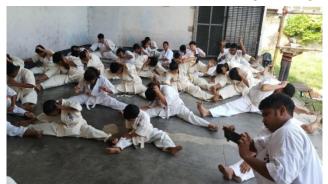

Karate exam under the observance of Sensei Madhav Dutta on 23rd September 2018.

Puja Parikrama and lunch organised by the team of Swapna Udaan

Kali puja celebration

Bhaiphota celebration

Children's Day celebration with tree plantation

Karate Belt upgradation Exam in presence of Sensei Madhav Dutta.