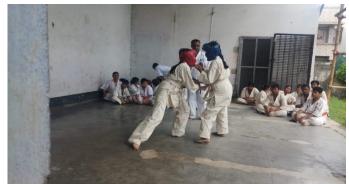

Karate exam under the observance of Sensei Madhav Dutta on 23rd September 2018.

Puja Parikrama and lunch organised by the team of Swapna Udaan

Kali puja celebration

Bhaiphota celebration

Children's Day celebration with tree plantation

Karate Belt upgradation Exam in presence of Sensei Madhav Dutta.