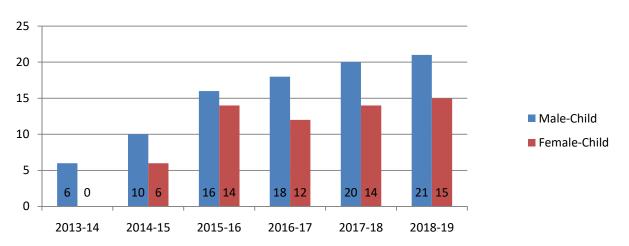

### CHART SHOWING COUNT OF CHILDREN WE HAVE INTO OUR FOLDS OVER THESE YEARS

Kalaripayatu performance by our children in Youthopia'18 in Heritage School in guidance of Mr. Kajal Hazra

Observation of Rabindra Jayanti