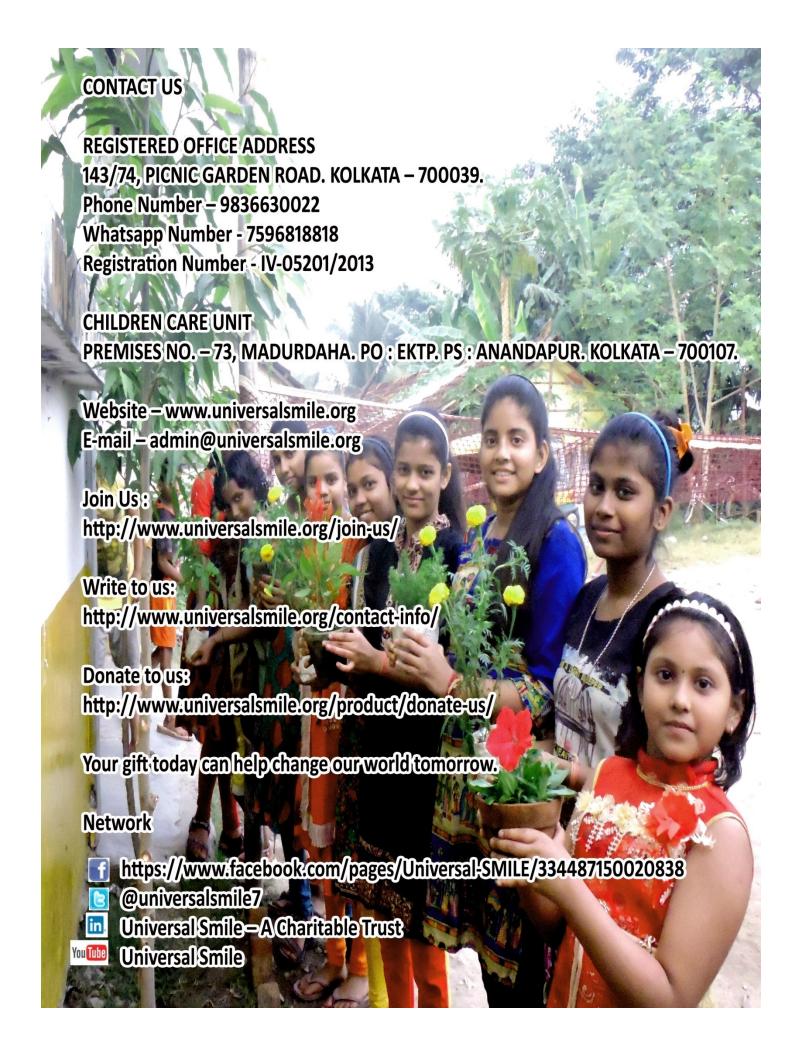

stem of Accounting in accordance with the generally accepted accounting principles and the Mandatory Accounting Standards issued by the Institute Of Chartered Accountants Of India and the provisions of applicable Laws on the basis of a Going Concern.

#### 2 Revenue Recognition

Income and Expenditures have been accounted for on Accrual basis.

#### 3 Fixed Assets

Fixed Assets have been shown at cost less depreciation. Depreciation on Fixed Assets has been charged on Written Down Value Method at the rates and in the manner prescribed in the Income Tax Rules, 1962.

> For GHOSAL BARNWAL&CO. **Charterd Accountants**

M.K.Barnwal (Partner)

M.No. 057519, F.R.N. 324914E

Place - Kolkata Date - 25th June, 2019

UNIVERSAL SMILE

Vining Ry Chardley Owhile Am Thuy

Chairman

Chairman

Secretary