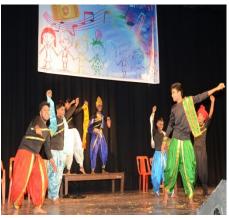

### CHART SHOWING COUNT OF CHILDREN WE HAVE INTO OUR FOLDS OVER THESE YEARS

Kalaripayatu performance by our children in Youthopia'18 in Heritage School in guidance of Mr. Kajal Hazra

Observation of Rabindra Jayanti