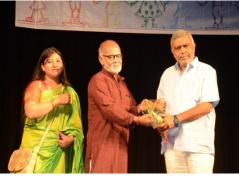

Felicitation given to Hon'ble MMIC, Mr. Debasish Kumar

Felicitation given to Hon'ble Councillor, Dhakuria, Mrs. Madhucchanda Dey

Junior dance performance

A drama on Mahabharat

Senior Dance performance

5<sup>th</sup> Annual Program celebration on 10<sup>th</sup> March 2019