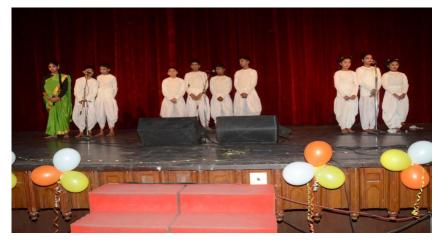

A performance in a competetion organised by Lamartiniere for Boys - Crucible of Dreams .

Song, Dance, Tabla and Painting examination successfully delivered on 1st July 2018.

Flag Hoisting Ceremony on 15<sup>th</sup> August along with devotional song and dance performance by the children in the presence of Innerwheel club of Dhakuria and Rotary Club of Calcutta Dhakuria

Saraswati puja celebration

A visit by our Hon'ble member Ms. Alokananda Roy

5<sup>th</sup> Annual Program celebration on 10<sup>th</sup> March 2019 at Madhusudan Mancha, Dhakuria.

An opening song performance

Felicitation given to Hon'ble MMIC, Mr. Debasish Kumar

Felicitation given to Hon'ble Councillor, Dhakuria, Mrs. Madhucchanda Dey

Junior dance performance

A drama on Mahabharat

Senior Dance performance

5<sup>th</sup> Annual Program celebration on 10<sup>th</sup> March 2019