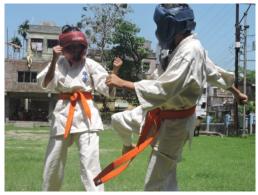

Karate exam under the observance of Sensei Madhav Dutta on 23rd September 2018.

Puja Parikrama and lunch organised by the team of Swapna Udaan

Kali puja celebration

Bhaiphota celebration

Children's Day celebration with tree plantation

Karate Belt upgradation Exam in presence of Sensei Madhav Dutta.