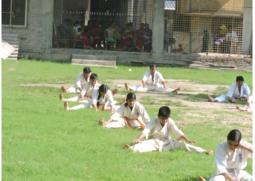

### CHART SHOWING COUNT OF CHILDREN WE HAVE INTO OUR FOLDS OVER THESE YEARS

Kalaripayatu performance by our children in Youthopia'18 in Heritage School in guidance of Mr. Kajal Hazra

Observation of Rabindra Jayanti