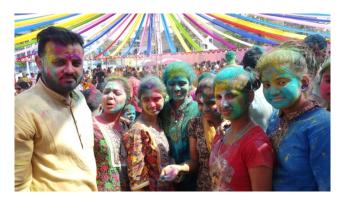

Holi celebration at Patuli Dol Utsav in presence of Hon'ble councillor ward No. 101, Mr. Bappaditya Dasgupta

Holi celebration at our Children Care Unit

A visit by Hon'ble Member Mr. Sujit Chakraborty (ACP-ARS-DD)