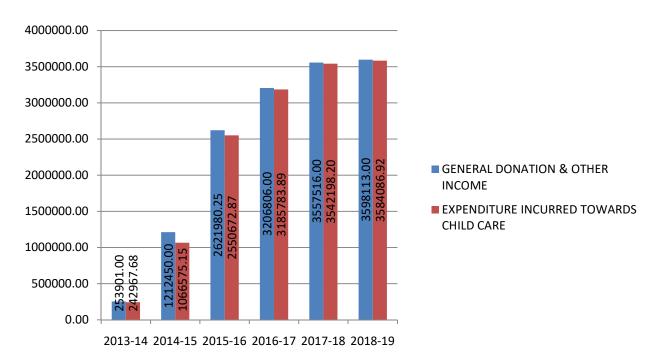

## CHART SHOWING CONTRAST OF INCOME AND EXPENDITURE INCURRED TOWARDS CHILD CARE ACTIVITIES

With the blessings of our well-wishers and donors we are able to continue nourishing 35 children. We have expanded our area of services. In near future we are planning to provide a bigger shelter to those underprivileged children.