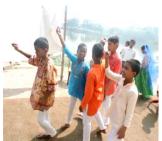

Celebration of Netaji's birthday with a series of performances by the children – dance on a patriotic song, musical performance, a drama based on Netaji's life.

An exhibition of the handmade items by the children at Uniworld city, Rajarhat on 27 January 2019.