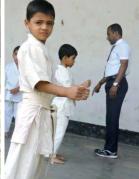

Karate exam under the observance of Sensei Madhav Dutta on 23rd September 2018.

Puja Parikrama and lunch organised by the team of Swapna Udaan

Kali puja celebration

Bhaiphota celebration

Children's Day celebration with tree plantation

Karate Belt upgradation Exam in presence of Sensei Madhav Dutta.