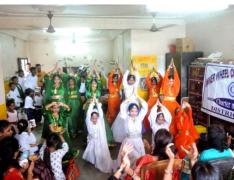

### CHART SHOWING COUNT OF CHILDREN WE HAVE INTO OUR FOLDS OVER THESE YEARS

Kalaripayatu performance by our children in Youthopia'18 in Heritage School in guidance of Mr. Kajal Hazra

Observation of Rabindra Jayanti