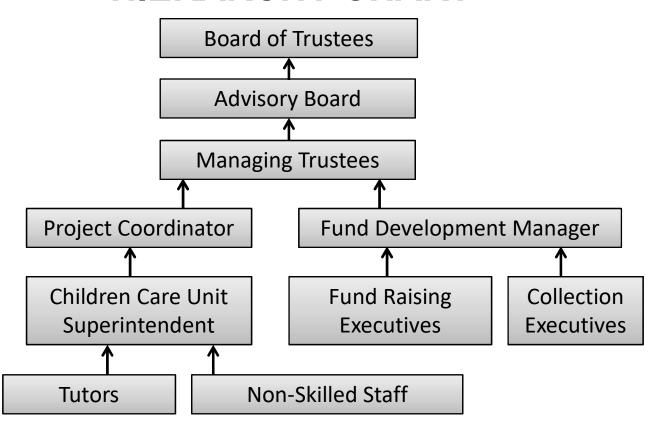

ving below poverty level in rural regions and to become integral members and leaders in society through quality education. UNIVERSAL SMILE is committed to cultivating the academic potential of each child through a comprehensive range of opportunities in primary school to prepare students for the next level of education, and to support those efforts through secondary school scholarships.

Most importantly, UNIVERSAL SMILE envisions a school as not only a place that educates students, but rather an environment that provides students with the necessary foundation to foster future growth into productive citizens and future leaders. UNIVERSAL SMILE believes that through education; even the most impoverished people in the world have the ability to improve their own lives.

#### HIERARCHY CHART



## Our growth graph from the day we began our activities.

## CHART SHOWING CONTRAST OF INCOME AND EXPENDITURE INCURRED TOWARDS CHILD CARE ACTIVITIES



With the blessings of our well-wishers and donors we are able to continue nourishing 35 children. We have expanded our area of services. In near future we are planning to provide a bigger shelter to those underprivileged children.

### CHART SHOWING COUNT OF CHILDREN WE HAVE INTO OUR FOLDS OVER THESE YEARS







Kalaripayatu performance by our children in Youthopia'18 in Heritage School in guidance of Mr. Kajal Hazra



Observation of Rabindra Jayanti







A performance in a competetion organised by Lamartiniere for Boys - Crucible of Dreams .





Song, Dance, Tabla and Painting examination successfully delivered on 1st July 2018.