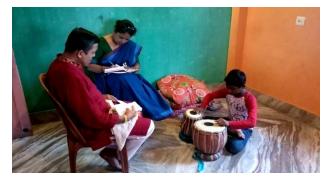

A performance in a competetion organised by Lamartiniere for Boys - Crucible of Dreams .

Song, Dance, Tabla and Painting examination successfully delivered on 1st July 2018.

Flag Hoisting Ceremony on 15<sup>th</sup> August along with devotional song and dance performance by the children in the presence of Innerwheel club of Dhakuria and Rotary Club of Calcutta Dhakuria